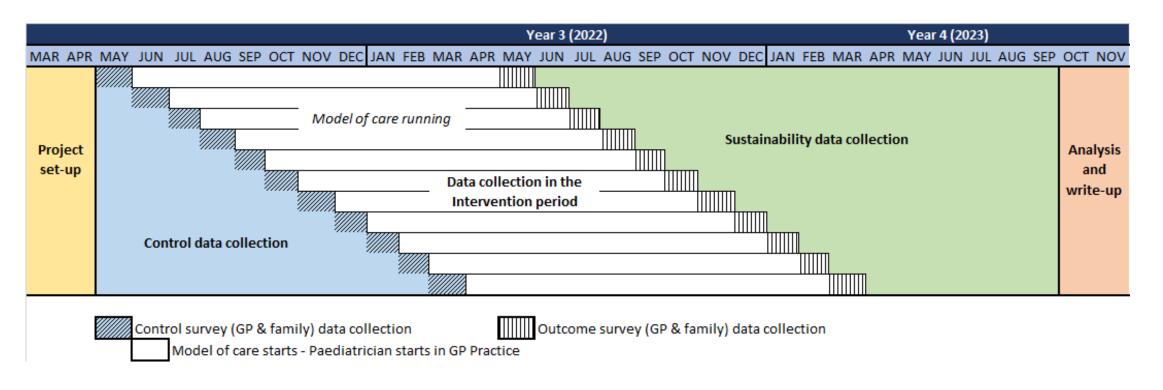

## SC4C Trial design

A stepped-wedge cluster randomised controlled trial

All participating GP practices to receive the SC4C model for a duration of 12 months

- Every month, one participating GP practice will switch from standard GP care → to the SC4C model of care
- There will be a **one-month transition period** to support your clinic and staff to embed SC4C into your practice